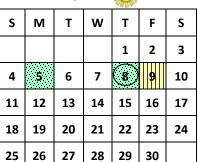

# December 3

| S  | М  | Т  | w  | Т  | F  | S  |
|----|----|----|----|----|----|----|
|    |    |    |    | 1  | 2  | 3  |
| 4  | 5  | 6  | 7  | 8  | 9  | 10 |
| 11 | 12 | 13 | 14 | 15 | 16 | 17 |
| 18 | 19 | 20 | 21 | 22 | 23 | 24 |
| 25 | 26 | 27 | 28 | 29 | 30 | 31 |

# June

Adopted by the SSD Board of Trustees: February 16, 2022

New Teacher Orientation – August 12th

Teacher Work Days- August 15th-17th

First Day of School- August 18th

Labor Day-September 5th

Native American Day- September 23th

Teacher Work Day-September 23th

Columbus Day – October 10th

First Trimester Ends- November 4th

Veterans' Day- November 11th

Conferences - November 14th-18th

Thanksgiving Break- November 21st-25th

Winter Break- December 19th - January 2nd